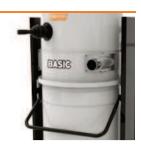

## WORK EFFICIENCY WM 375

|                      |   | MIN |  | MAX |
|----------------------|---|-----|--|-----|
| GENERAL DUST         | - |     |  |     |
| FINE DUST            | - |     |  |     |
| DUST AND SOLIDS      | - |     |  |     |
| LIGHT AND VOLUMINOUS | - |     |  |     |
| DUST AND LIQUIDS     | - |     |  |     |
| OIL METAL CHIPS      | - |     |  |     |
|                      |   |     |  |     |