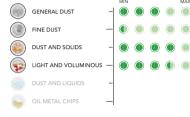

VOLTAGGI DISPONIBILI:

220 V - 60 HZ • 480 - V - 60 HZ • 500 V - 60 HZ • 575 V - 60 HZ

WT 155

CENTRAL INLET FOR SIMULTANEOUS SUCTION OF DUST, SOLIDS AND LIQUIDS

DASIG WT 155 is the vacuum that is applied in all areas for general aspirations of powders, solids and liquids. Its engine with side channel turbine 5.5kW makes it a reliable model for ongoing services and a safe investment to be entrusted with the daily cleaning of each company.