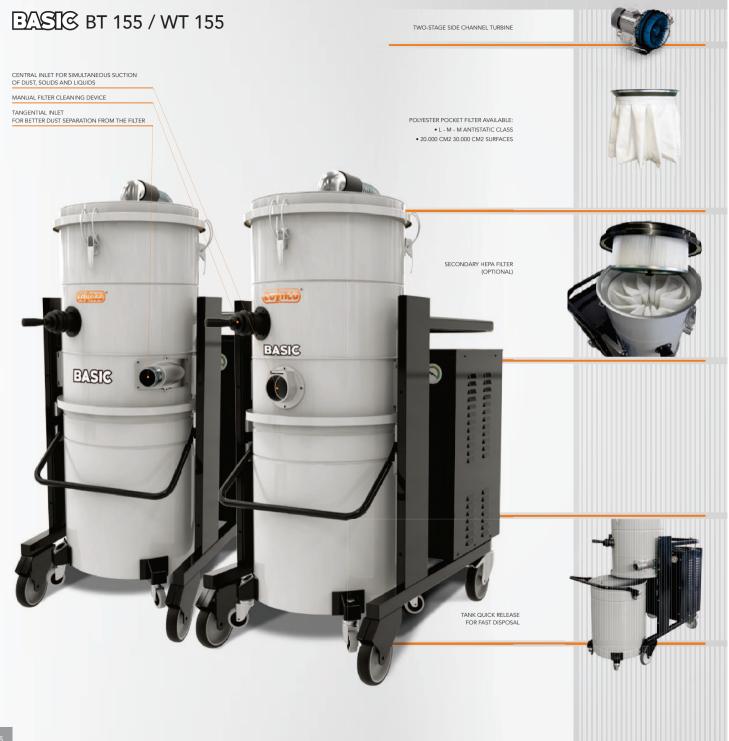

BT 155

TANGENTIAL INLET FOR BETTER DUST SEPARATION FROM THE FILTER

DASIG BT 155 is the vacuum cleaner that combines power and reliability. Designed and built for constant and continuous use is critical for companies that need a good suction power for vacuuming non-specific dust or debris that can be fine dust.