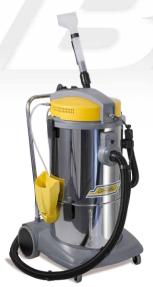

# M 21 I / I Auto

Professional high level spray extractor cleaners. The M 21combines the high tank capacity with top level power and performance.

The standard versions consists of a 3 m hose (Ø 40), the spray-ex upholstery tool and the spray ex floor tool. The Auto version is equipped with spray-ex upholstery tool and above all with the 6 m spray-ex hose; perfect for the car interiors and for every hard to reach area.

Equipped with a powerful pump (48 W), water spray rate 1,1 I/min, pressure 7 bar 21 liters solution tank, easy to fill thanks to the filling port. 22 liter recovery tank. M21 can be easily drained either using the practical drain hose or removing the whole tank and emptying it. Separated pump control.