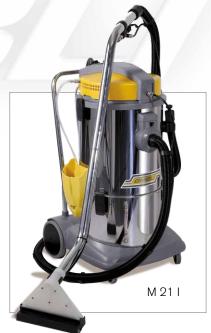

# M 21 I / I Auto

Professional high level spray extractor cleaners. The M 21combines the high tank capacity with top level power and performance.

The standard versions consists of a 3 m hose (Ø 40), the spray-ex upholstery tool and the spray ex floor tool. The Auto version is equipped with spray-ex upholstery tool and above all with the 6 m spray-ex hose; perfect for the car interiors and for every hard to reach area.

Equipped with a powerful pump (48 W), water spray rate 1,1 I/min, pressure 7 bar 21 liters solution tank, easy to fill thanks to the filling port. 22 liter recovery tank. M21 can be easily drained either using the practical drain hose or removing the whole tank and emptying it. Separated pump control.