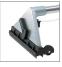

Spray-ex floor tool

Spray-ex floor alu tool (optional)

Large and robust filling port

Nylon protection filter

Practical and easy of use

Ideal for every type of textile