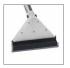

Spray-ex floor tool

Spray-ex floor alu tool (optional)

Large and robust filling port

Nylon protection filter

Practical and easy of use

Ideal for every type of textile